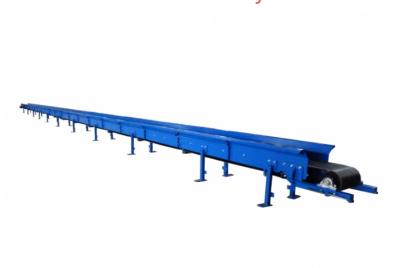

Different types of belts and construction solutions of conveyors enable you to carry the material up to incline of 17°. Belts applied in standard conveyors are equipped with profiled side boards preventing the material against falling out. Standard versions of stationary chippers are equipped with a 3-meter or 5-meter long belt loading conveyors, which may be made to any length on customer's request.

## Technical data

The so-far made belt conveyors have the width of 220 - 650 mm and length 3-25 m.

Loading conveyors can be additionally equipped with a detector of metal.